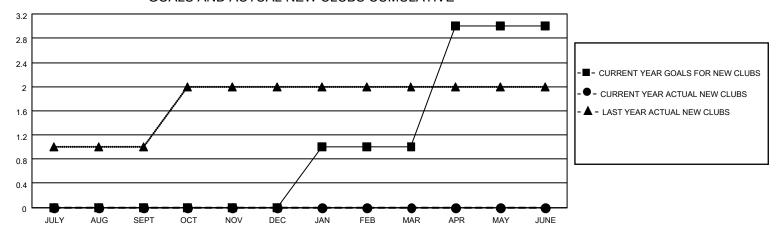

### GOALS AND ACTUAL NEW CLUBS CUMULATIVE

## District 4 A1

| Clubs                 |               |           |               | Members               |                        |                         |                                                    |
|-----------------------|---------------|-----------|---------------|-----------------------|------------------------|-------------------------|----------------------------------------------------|
| RESULTS FOR 2021-2022 |               |           |               | RESULTS FOR 2021-2022 |                        |                         |                                                    |
| QUARTER               | NEW CLUB GOAL | NEW CLUBS | DROPPED CLUBS | QUARTER MEMI          | BER GROWTH NET<br>GOAL | MEMBER GROWTH<br>ACTUAL | DROPPED<br>MEMBERS ACTUAL<br>(including transfers) |
| JULY/AUG/SEPT         | 0             | 0         | 1             | JULY/AUG/SEPT         | 30                     | 70                      | 81                                                 |
| OCT/NOV/DEC           | 0             | 0         | 0             | OCT/NOV/DEC           | 50                     | 35                      | 85                                                 |
| JAN/FEB/MAR           | 1             | 0         | 0             | JAN/FEB/MAR           | 50                     | 18                      | 16                                                 |
| APR/MAY/JUNE          | 2             | 0         | 0             | APR/MAY/JUNE          | 50                     | 0                       | 0                                                  |