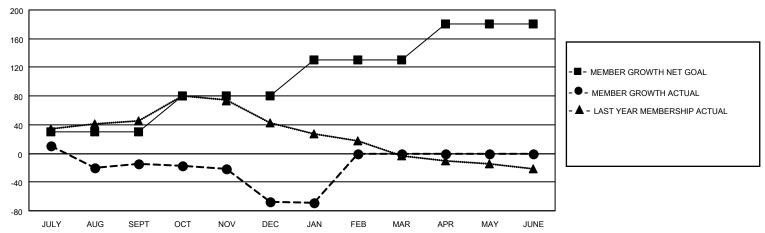

### GOALS AND ACTUAL MEMBERS CUMULATIVE

| DROPPED CLUBS: 1 |     | 29 CLUBS OF 54 ADDED 1 OR<br>MORE NEW MEMBERS | GENDER DISTRIBUTION             |                                |  |
|------------------|-----|-----------------------------------------------|---------------------------------|--------------------------------|--|
|                  |     | INORE NEW WEINBERS                            | MALE<br>FEMALE                  | 1,390 (78.84%)<br>373 (21.16%) |  |
| DROPPED MEMBERS  |     |                                               | NON BINARY PREFER NOT TO ANSWER | 0 (0.00%)<br>0 (0.00%)         |  |
| DECEASED         | 15  |                                               | TREFERENCE TO ANSWER            | 0 (0.0070)                     |  |
| CLUB CANCELLED   | 0   | CLICK HERE FOR CUMULATIVE                     | TOTAL FAMILY UNIT MEMBERS       | 259                            |  |
| OTHER            | 167 | MEMBERSHIP DATA                               |                                 |                                |  |
| TOTAL            | 182 |                                               | FAMILY MEMBERS PAYING HAL       | F DUES 132                     |  |

## District 4 A1

| Clubs                 |               |           |               | Members               |                        |                         |                                                    |
|-----------------------|---------------|-----------|---------------|-----------------------|------------------------|-------------------------|----------------------------------------------------|
| RESULTS FOR 2021-2022 |               |           |               | RESULTS FOR 2021-2022 |                        |                         |                                                    |
| QUARTER               | NEW CLUB GOAL | NEW CLUBS | DROPPED CLUBS | QUARTER MEMI          | BER GROWTH NET<br>GOAL | MEMBER GROWTH<br>ACTUAL | DROPPED<br>MEMBERS ACTUAL<br>(including transfers) |
| JULY/AUG/SEPT         | 0             | 0         | 1             | JULY/AUG/SEPT         | 30                     | 70                      | 81                                                 |
| OCT/NOV/DEC           | 0             | 0         | 0             | OCT/NOV/DEC           | 50                     | 35                      | 85                                                 |
| JAN/FEB/MAR           | 1             | 0         | 0             | JAN/FEB/MAR           | 50                     | 18                      | 16                                                 |
| APR/MAY/JUNE          | 2             | 0         | 0             | APR/MAY/JUNE          | 50                     | 0                       | 0                                                  |